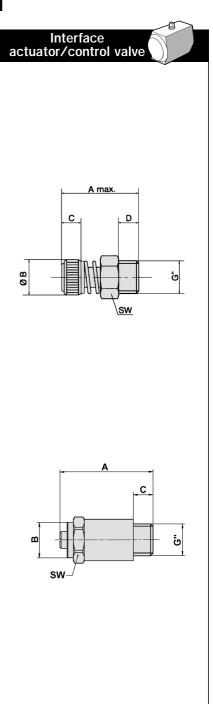

Integrated silencer reduce sounds of air escape.

| Throttle silencer for speed control, Type SDR |             |            |    |   |   |    |
|-----------------------------------------------|-------------|------------|----|---|---|----|
| Connection                                    |             | Dimensions |    |   |   |    |
| size                                          | Designation | A          | ØВ | С | D | SW |
| G 1/8"                                        | SDR - 1/8   | 26         | 12 | 7 | 6 | 13 |
| G 1/4"                                        | SDR - 1/4   | 31         | 14 | 7 | 6 | 15 |

| Fine adjustment throttle with silencer for speed control, Type FDS |               |            |      |   |    |
|--------------------------------------------------------------------|---------------|------------|------|---|----|
| Connection                                                         |               | Dimensions |      |   |    |
| size                                                               | Designation   | A          | ØВ   | С | SW |
| G 1/8"                                                             | FDS - C - 1/8 | 35,5       | 10   | 6 | 14 |
| G 1/4"                                                             | FDS - C - 1/4 | 38         | 14,5 | 8 | 17 |