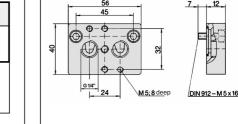

### Materials:

Casing: AlCuMgPb F38, anodized Sealings: NBR (nitrile rubber) Inner parts: brass

| Throttle plate for single-acting actuators, Type NDPE |                      |                                                                                |  |  |
|-------------------------------------------------------|----------------------|--------------------------------------------------------------------------------|--|--|
| Actuatortype                                          | Designation          | Comment                                                                        |  |  |
| GTE-046 - 300                                         | NDPE - 046 - 300 - R | For actuator sizes 055-093<br>in connection with valve adapter<br>use Type VPN |  |  |